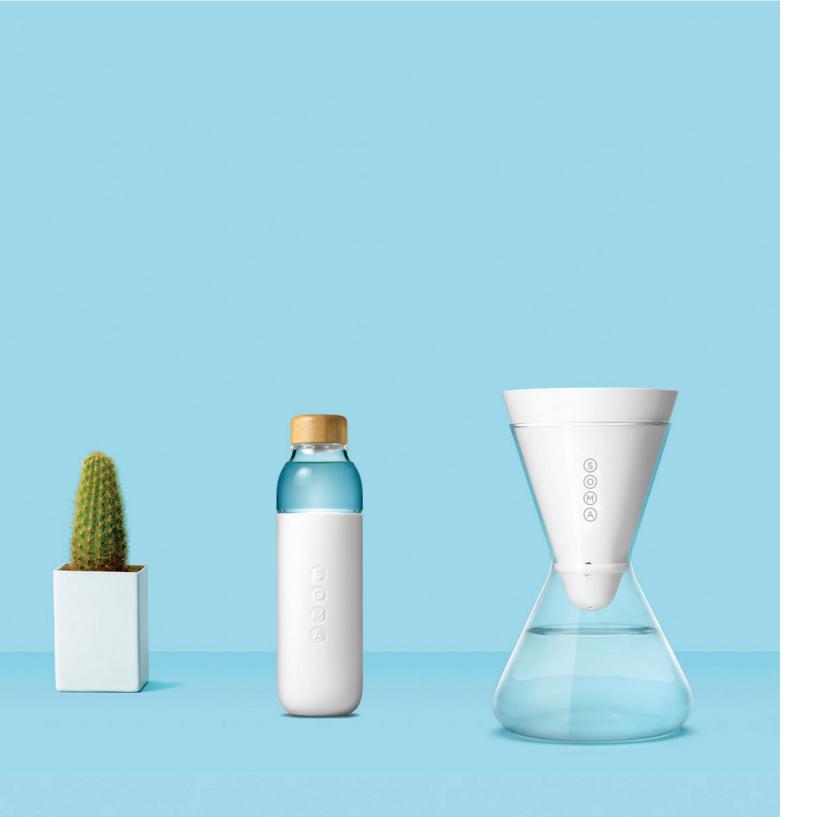

### 17 oz. Glass Water Bottle

SKU: 301-13-01 UPC: 859224005250

Color: Mint

SKU: 301-14-01 UPC: 859224005298

Color: Eggplant

SKU: 301-12-01

UPC: 859224005243

Color: Grey

# Glass Carafe 6 - cup

Wholesale: \$25 MSRP: \$50

SKU: 101-10-01

UPC: 859224005199

Color: White