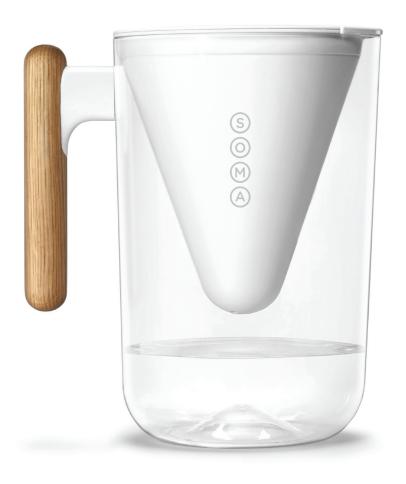

# 10-Cup Pitcher

Wholesale: \$20 MSRP: \$40 SKU: 102-10-01 UPC: 859224005205 Color: White SKU: 102-11-01 UPC: 859224005229

Color: Black