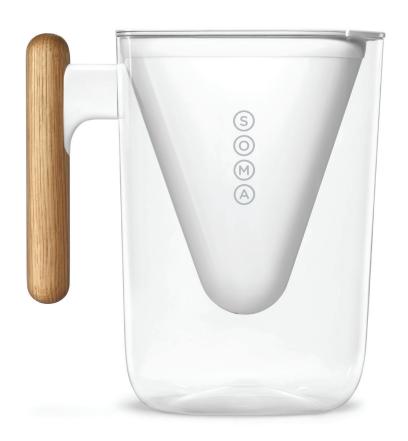

# 10-Cup Pitcher

Wholesale: \$20 MSRP: \$40 SKU: 102-10-01 UPC: 859224005205 Color: White SKU: 102-11-01 UPC: 859224005229

Color: Black