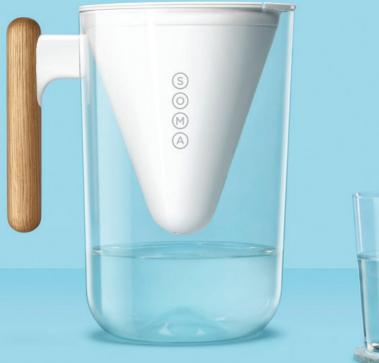

# 10-Cup Pitcher

Wholesale: \$20 MSRP: \$40 SKU: 102-10-01 UPC: 859224005205 Color: White SKU: 102-11-01 UPC: 859224005229

Color: Black