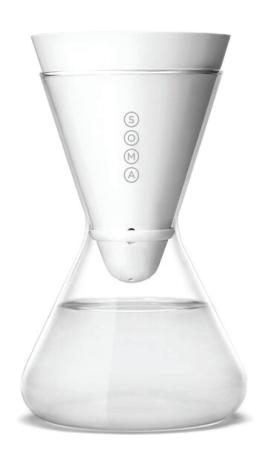

# Glass Carafe 6 - cup

Wholesale: \$25 MSRP: \$50

SKU: 101-10-01

UPC: 859224005199

Color: White