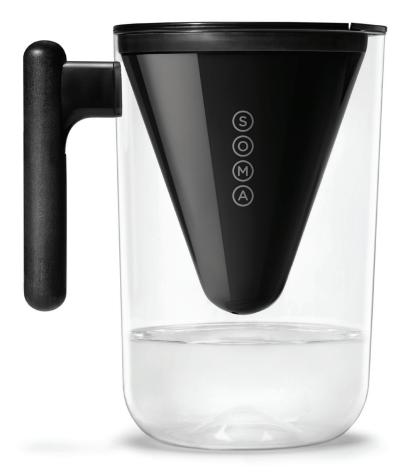

# 10-Cup Pitcher

Wholesale: \$20 MSRP: \$40 SKU: 102-10-01 UPC: 859224005205 Color: White SKU: 102-11-01 UPC: 859224005229

Color: Black