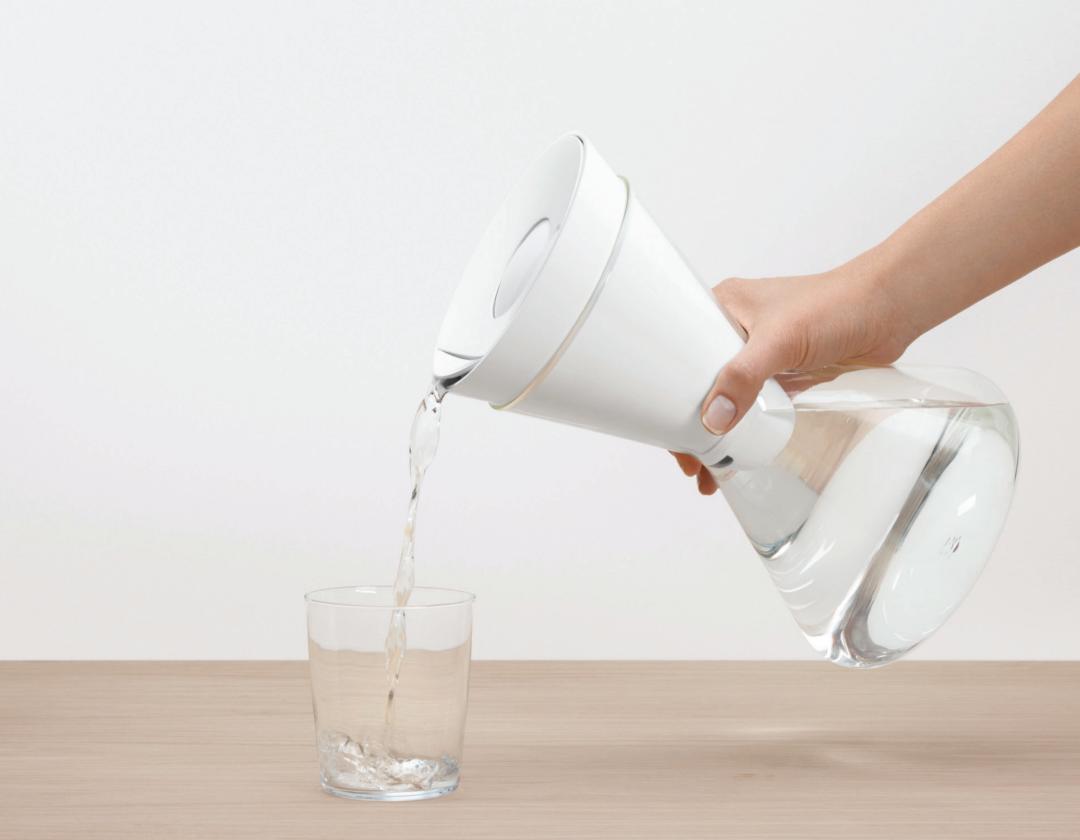

# Glass Carafe 6 - cup

Wholesale: \$25 MSRP: \$50

SKU: 101-10-01

UPC: 859224005199

Color: White