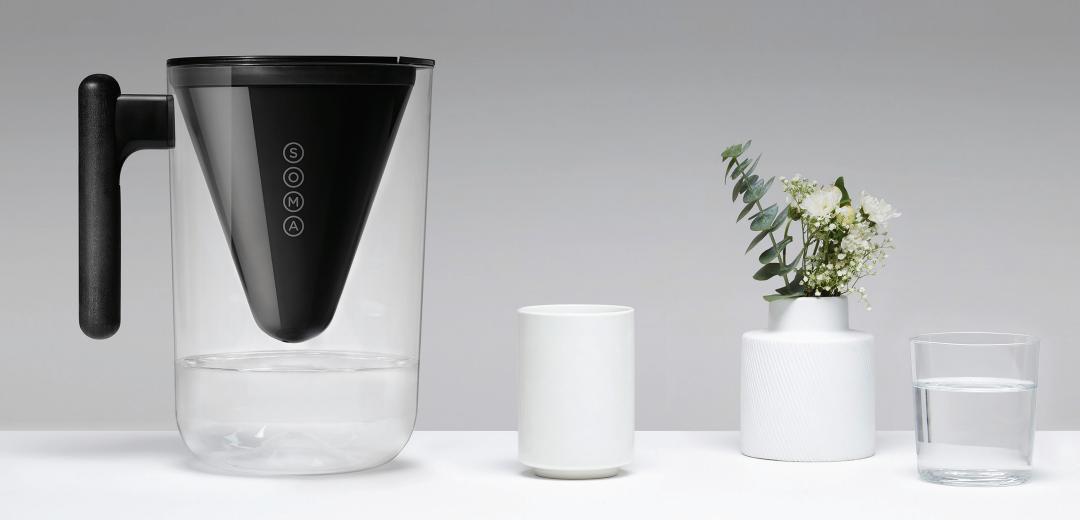

# 10-Cup Pitcher

Wholesale: \$20 MSRP: \$40 SKU: 102-10-01 UPC: 859224005205 Color: White SKU: 102-11-01 UPC: 859224005229

Color: Black