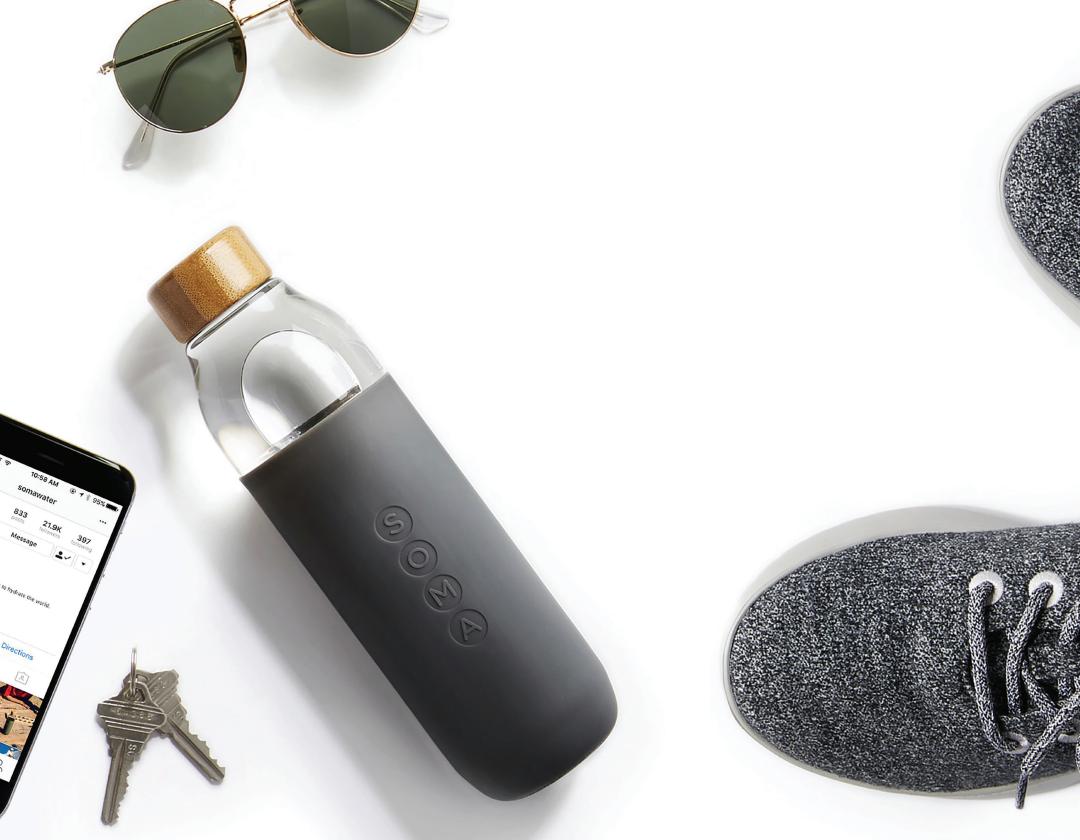

### 17 oz. Glass Water Bottle

SKU: 301-13-01 UPC: 859224005250

Color: Mint

SKU: 301-14-01 UPC: 859224005298

Color: Eggplant

SKU: 301-12-01

UPC: 859224005243

Color: Grey