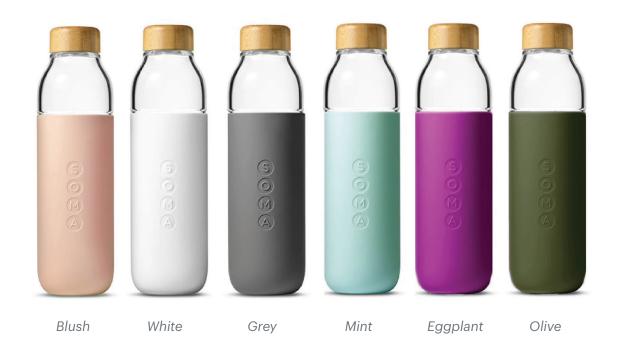

### 17 oz. Glass Water Bottle

SKU: 301-13-01 UPC: 859224005250

Color: Mint

SKU: 301-14-01 UPC: 859224005298

Color: Eggplant

SKU: 301-12-01

UPC: 859224005243

Color: Grey

SKU: 301-15-01 UPC: 859224005397

Color: Olive

SKU: 301-10-01

UPC: 859224005236

Color: White

SKU: 301-16-01

UPC: 859224005403

Color: Blush

Wholesale: \$15 MSRP: \$30