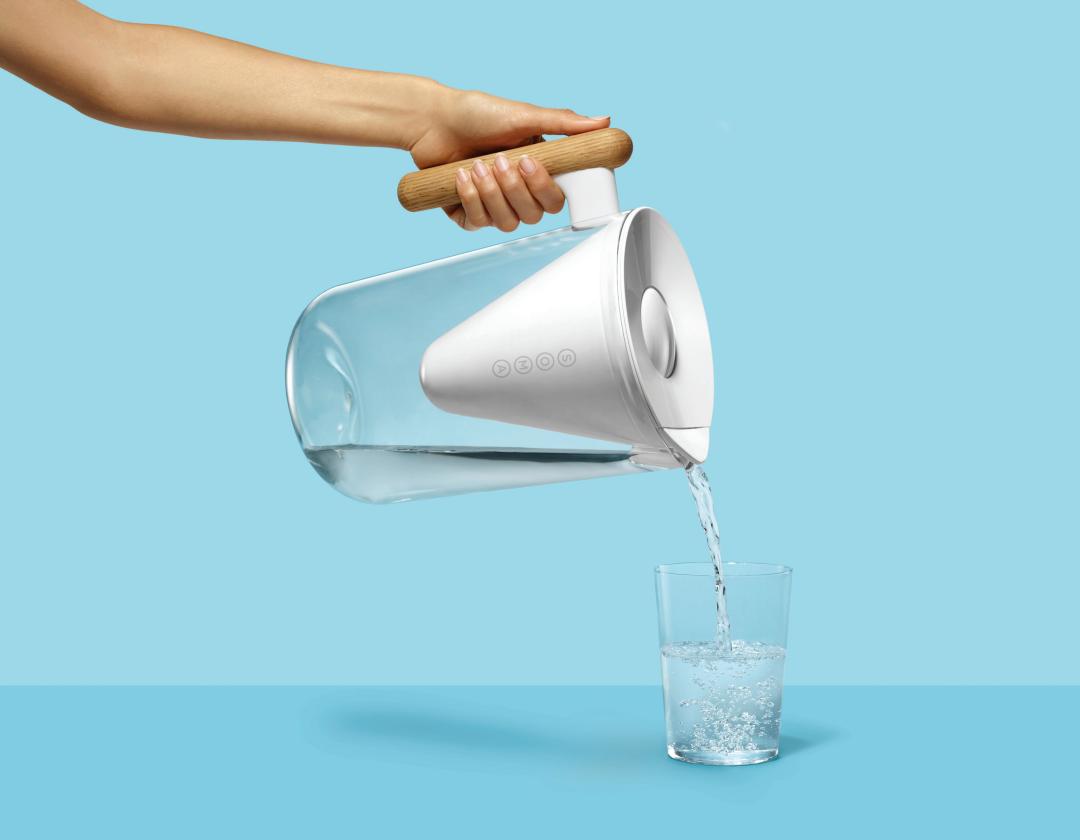

# 6-Cup Pitcher

Wholesale: \$15 MSRP: \$30

SKU: 103-10-01

UPC: 859224005212

Color: White

# 10-Cup Pitcher

Wholesale: \$20 MSRP: \$40 SKU: 102-10-01 UPC: 859224005205 Color: White SKU: 102-11-01 UPC: 859224005229

Color: Black